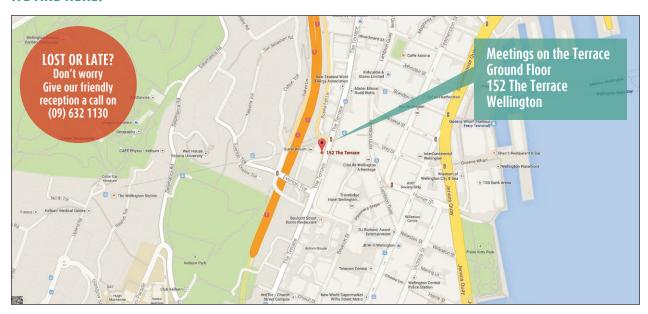

## Hello!

Thank you for booking your training course with Bring Your Own Laptop. We will be holding your course at our training rooms located at Meetings on the Terrace, Ground Floor, 152 The Terrace, Wellington.

All day parking is available at Clifton Terrace Carpark – entrance is 50m down The Terrace. Choose a park in the Southern end and you'll be right behind us.

Our courses start at 10am finishing between 4:30 - 5.00pm. We have a casual dress code at Bring Your Own Laptop.